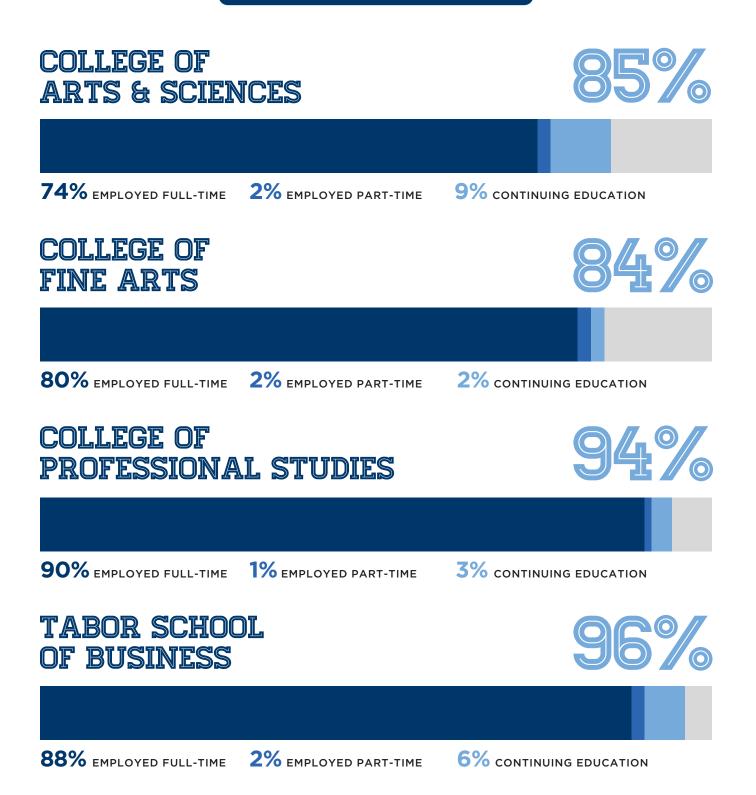

## MADE

2019-2020 GRADUATE FIRST DESTINATION REPORT



## 97% GRADUATE SUCCESS RATE

92% KNOWLEDGE-RATE





## TOP ORGANIZATIONS RECRUITING MILLIKIN UNIVERSITY GRADUATES

97% of Millikin graduates gain employment or enter into graduate school or professional school within six months of graduation.

- » Aerotek
- » Ameren Illinois
- » AmeriCorps
- » Archer Daniels Midland Company
- » Barnes Jewish Hospital
- » Bayer Crop Science
- » Berlin Opera Academy
- » Big Brothers Big Sisters Central Illinois
- » Brinkoetter & Associates Realtors
- » Carle Hospital
- » Caterpillar, Inc.
- » Celebrity Cruises
- » Chicago Public Schools
- » Crossing Healthcare
- » DaniMer Scientific
- » Dansig Insurance
- » Dartmouth College
- » Deibel Laboratories
- » Geisler Law Offices
- » Hagerman & Company, Inc.
- » Hampton
- » Hawaii Performing Arts Festival
- » HSHS Medical Group
- » Hyatt Place
- » Illinois Histor