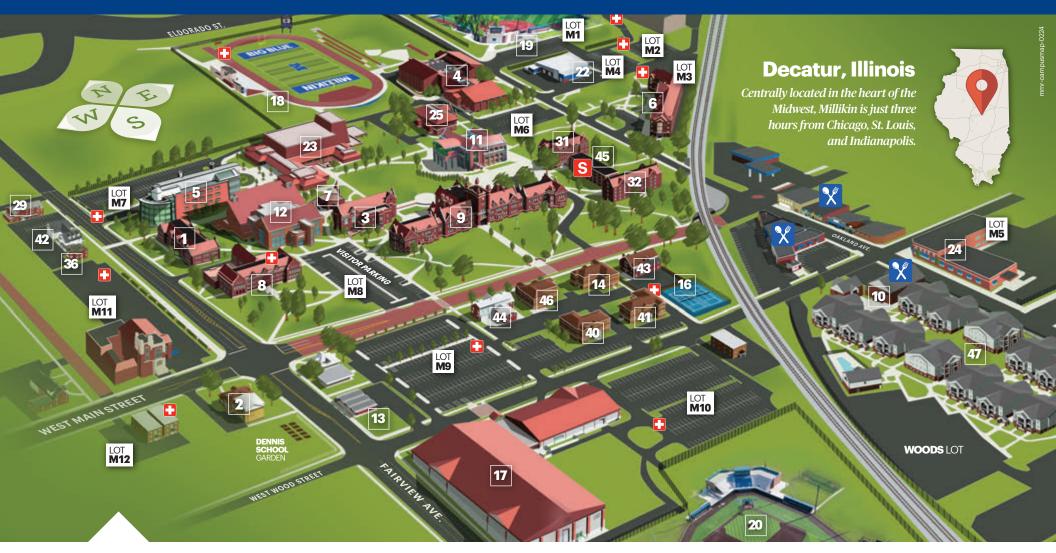

# **Campus Map**

millikin.edu/tour

# Academic / Administration

- ADM-Scovill Hall
- Alumni/Development Center
- 11 Center for Theatre & Dance
- 6 Dolson Hall Office of Residence Life
- 3
- 4 Griswold Physical Education Center
- 24 Health Sciences Center
- Health Sciences Center West
- 5 Leighty-Tabor Science Center
- Millikin Health Clinic
- Perkinson Music Center
- 7 Pilling Chapel
- Shilling Hall
- 12 University Commons & Staley Library

### **Athletics**

- Athletic Department
- **Bartlett Tennis Courts**
- Decatur Indoor Sports Center (DISC)
- Griswold Physical Education Center
- Rathie Athletic Center Coming soon!
- Frank M. Lindsay Track & Field
- Workman Family Baseball Field
- Workman Family Softball Field

# Dining

- 12 Dining Hall, Common Grounds
- 10 Domino's, University Dogs
- Einstein Bros. Bagels Shilling Hall (North Entrance)

# Housing

- 29 Alpha Chi Omega
- Aston Hall
- Blackburn Hall
- 6 Dolson Hall
- 36 Huss House
- 41 New Hall 4
- 42 Pi Beta Phi
- 43 Sigma Alpha Epsilon
- 44 Tau Kappa Epsilon
- Walker Hall
- Weck Hall
- The Woods at Millikin

# **Fine & Performing Arts**

- 3D Arts & Theatre Center
- Albert Taylor Theatre
- Kirkland Fine Arts Center
- Percussion House
- Perkinson Music Center
- Pilling Chapel
- Pipe Dreams Studio Theatre
- Handicapped parking available in all lots.