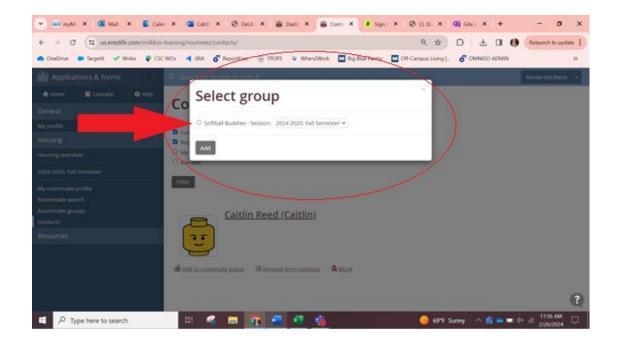

Once you have someone you think you might mesh well with as a roommate, you should create a Roommate Group. You can do so by clicking "Roommate Groups" and clicking to make a new one with a title (grandma appropriate) of your choice. Then, once you save the group, you can add a contact to a roommate group by searching your contcats and clicking "Add to roommate group." Select the group, then "Add". This will create a pairing between you and other students (they will need to approve this on their end) that will enable you to select a room together once the room selection lottery opens up.