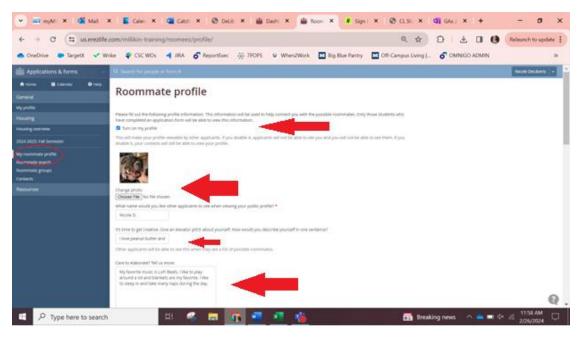

2. **Complete your roommate profile.** Once you successfully log in, click the "My roommate profile" option on the left-hand menu (under the section heading "Housing"). Begin filling out the information. There are many fields here. The subpoints below explain what each piece of information is and how it is used to help you find a roommate, and help other students find you.

a. **Note**: make sure to click the checkbox at the top that says, "Turn on my profile." This is what will make your profile visible to other potential roommates. You can wait to click this until you finish your profile.

b. **Photo**. Adding a photo of yourself is optional but can add a personal touch to your roommate profile. It's up to you whether to include this!

c. **Preferred name.** Below the photo is a field titled "What name would you like other applicants to see when viewing your public profile?" If you go by something other than your legal name on your application, this is where you can make that change. Note that this field is required with an asterisk (\*), so you will need to complete this box.

d. **Elevator pitch.** The next textbox asks you to describe yourself in one sentence. Time to get creative!

e. **Care to elaborate?** The larger textbox underneath the elevator pitch allows you to say more about who you are, your interests, and what you're looking for in a roommate. Keep it "grandma appropriate"! For example, you could say something like: "I'm really interested in softball, painting, and the outdoors. I'm serious about my schoolwork, so I'm looking for a roommate who is social but knows that sometimes we will need to be quiet and get some studying done. I also love playing guitar, so I'd like to have to have a roommate who doesn't mind me playing occasionally."