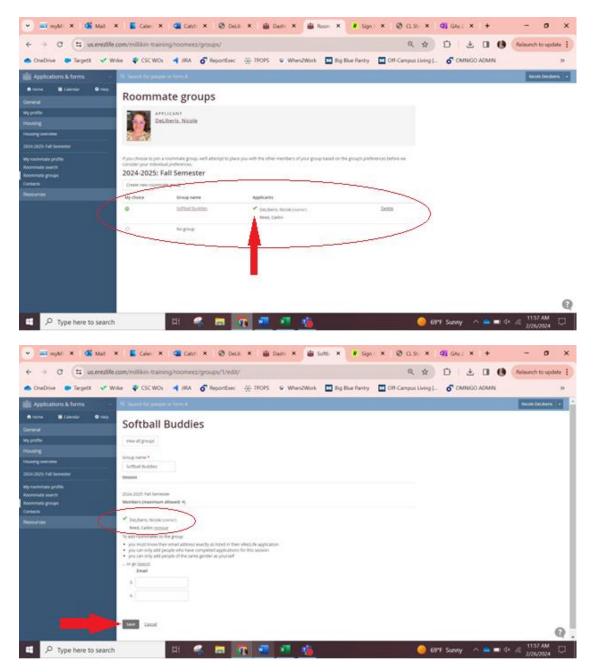

Once you have someone you think you might mesh well with as a roommate, you should create a Roommate Group. You can do so by clicking "Roommate Groups" and clicking to make a new one with a title (grandma appropriate) of your choice. Then, once you save the group, you can add a contact to a roommate group by searching your contcats and clicking "Add to roommate group." Select the group, then "Add". This will create a pairing between you and other students (they will need to approve this on their end) that will enable you to select a room together once the room selection lottery opens up.

After you add a potential roommate to a Roommate Group, you can click back into Roommate Groups and select the group to which you added them. You should see yourself listed as well as anyone who is in the group with you.