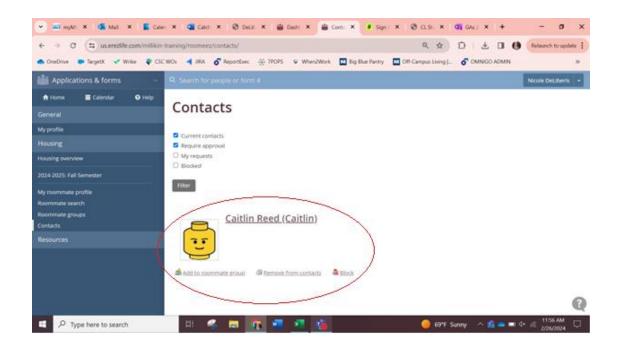

If you find someone who you'd like to begin getting to know better, send them a contact request by clicking "Send contact request." If they accept, you can view each other's contact information, additional information, and social media. Once you begin sending and receiving contact requests, we encourage you to reach out via their provided contact information (phone, email, social media) to get to know folks and determine if you would be a good fit for living together. *We suggest getting to know someone a bit before ruling them out as a roommate option.* 