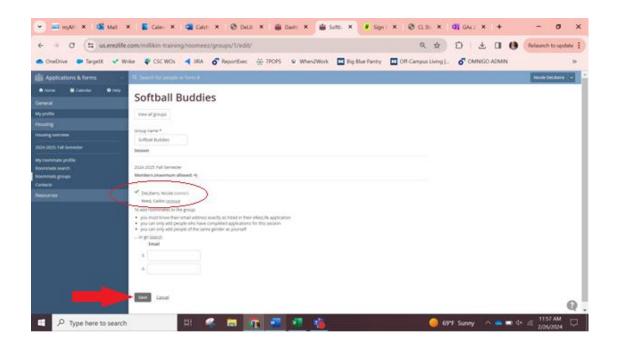

Once you have someone you think you might mesh well with as a roommate, you should create a Roommate Group. You can do so by clicking "Roommate Groups" and clicking to make a new one with a title (grandma appropriate) of your choice. Then, once you save the group, you can add a contact to a roommate group by searching your contcats and clicking "Add to roommate group." Select the group, then "Add". This will create a pairing between you and other students (they will need to approve this on their end) that will enable you to select a room together once the room selection lottery opens up.

After you add a potential roommate to a Roommate Group, you can click back into Roommate Groups and select the group to which you added them. You should see yourself listed as well as anyone who is in the group with you.